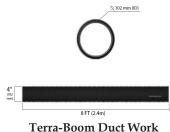

#### **DUCT WORK DETAILS**

| General Product Information |                   |  |
|-----------------------------|-------------------|--|
| Diameter                    | 4"                |  |
| Material                    | PVC, LIGHT PROOF  |  |
| Inner Material              | Aluminum Foil     |  |
| Structure                   | Steel Wire Spiral |  |