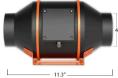

#### SPIDER FARMER BLOWER

| General   | Product | Information |
|-----------|---------|-------------|
| Duct Size |         | 4"          |
| Power     |         | 40W         |
| Voltage   |         | AC110-220V  |
| Airlfow   |         | 205CFM      |
| Motor     |         | EC Motor    |
| Life Span |         | 50000H      |

#### **CERTIFICATIONS**

**FC400FM**: CE, UKCA and Intertek ETL to UL Standards: 2998, 1995, 867, 867A; CSA 22.2; Zero Ozone Emissions.

SPIDER BLOWER: FCC Listed, Intertek ETL Listed, Energy Efficient.