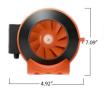

#### SPIDER FARMER BLOWER

| General   | Product | Information |
|-----------|---------|-------------|
| Duct Size |         | 4"          |
| Power     |         | 40W         |
| Voltage   |         | AC110-220V  |
| Airlfow   |         | 205CFM      |
| Motor     |         | EC Motor    |
| Life Span |         | 50000H      |

#### **CERTIFICATIONS**

**FC400FM**: CE, UKCA and Intertek ETL to UL Standards: 2998, 1995, 867, 867A; CSA 22.2; Zero Ozone Emissions.

SPIDER BLOWER: FCC Listed, Intertek ETL Listed, Energy Efficient.